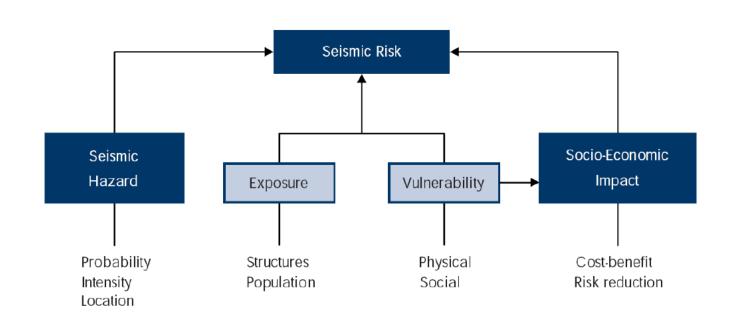

org

- PPP a public-private cooperation, involving companies, countries, institutions and organizations
- Risk model the first global, open source model for seismic risk assessment at a national and regional scale
- Scientific aiming to achieve broad scientific participation and serve as an independent standard for calculating and communicating earthquake risk worldwide
- Multi-faceted being conducted in three integrated modules: Hazard, Risk, and Socio-Economic Impact.



1/19/10



Broad heneficiaries – non/



## opportunities for EO data....

GEM will aim to establish new global standards, while adapting to regional differences in modelling practise and the availability and quality of knowledge and data.....

**GEM Business Plan July 2009** 



1/19/10





# GEM scientific framework



1/19/10





# potential opportunities for EO

#### Exposure

- » Building inventory development
- Global Exposure database
- Vulnerability
  - Post-event damage information
  - » Historic archive
- Socio-economic
  - » Population estimation
  - Casualty estimation













www.globalquaker



350 Loss (\$ millions) 300 250 200 150 100 50 Mich Pontaris Pontaris Gass Valley Santiago Canyon Buckweed

Building

Contents